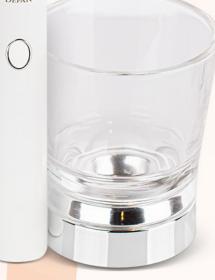

## ELECTRIC SONIC TOOTHBRUSH WITH GLASS CUP DEPAN

### INTENDED USE:

The Sonic toothbrush is used to clean and whiten teeth, massage gums and keep the mouth healthy. This product is intended for individual use only.

## PRODUCT CHARACTERISTICS:

- ergonomic shape facilitates a firm grip
- the toothbrush is designed to be positioned upright
- approximately 37 000 oscillations per minute
- quiet operation
- set includes replacement Ultra-Soft Sensitive tips x 2 pcs
- easy to clean
- safe to use
- IPX7 waterproof rating

#### PACKAGE CONTENTS:

- sonic toothbrush x 1 pc.
- replacement toothbrush heads (tips) x 2 pcs
- travel box for replacement brush heads
- charger
- glas<mark>s cup</mark>
- USB connector
- plug
- user manual
- It has a dual-purpose glass cup that serves as a charger and a water cup for mouthwash
- The Sonic toothbrush removes up to 8 times more contamination than a manual toothbrush, provides more effective protection against tooth decay
- 5 modes of operation: cleaning, whitening, kids, gentle brushing and gum massage
- Every 30 seconds it signals when it's time to change the teeth areas
- Perfect for people with sensitive teeth and gums, as well as those wearing braces, crowns, bridges or implants
- The completed brushing signal helps children develop a good brushing habit

DEPAN

- Using sonic technology, plaque removal is easier and safer for your enamel and gums
- Flashing LED indicates low battery
- It can be charged on journeys - in the car, with a computer, power bank and other mobile devices using a USB connection
- The modern, elegant design makes the product a perfect gift for even very demanding users