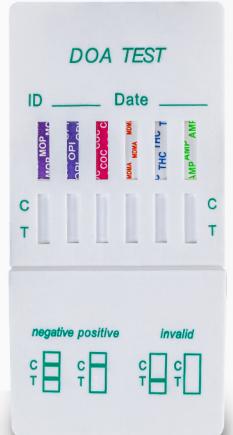

## **DRUG TEST**

## INTENDED USE:

The urine drug test is a panel test that detects 7 dangerous substances in the body: amphetamine, ecstasy (MDMA), hashish (THC), heroin, cocaine, marijuana and morphine. Assists in the diagnosis of substance abuse and in the monitoring of therapeutic activities related to drug addiction treatment.

## **PRODUCT CHARACTERISTICS:**

 the test is based on an immunochromatographic method for the qualitative detection of many drugs and their metabolites in urine

### PACKAGE CONTENTS:

- 1 sachet with the test and moisture absorber
- 1 urine container
- user manual

- Quick and accurate
- Quick result within 5 minutes
- Detection:
  - heroin, morphine up to 7-72 hours after ingestion
  - cocaine within 48 hours
  - of ingestion
  - amphetamines, ecstasy within 1-3 days of use
  - hashish, marijuana
  - within 3-10 days of use
- 🕲 Easy to use