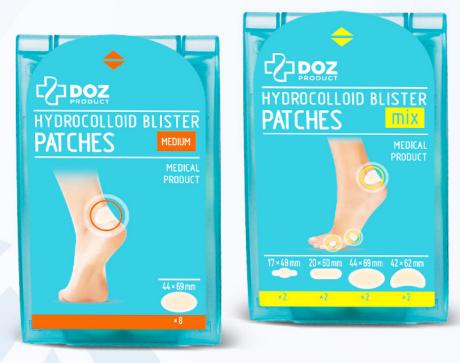

## HYDROCOLLOID BLISTER ADHESIVE PATCHES

### INTENDED USE:

The product facilitates the healing of blisters. The patches protect against rubbing and provide pain relief. They provide a protective barrier against external factors – water, dirt and bacteria, the polyurethane coating protects against moisture penetration and the hydrocolloid dressing absorbs secretions that form in the bladder.

### **PRODUCT CHARACTERISTICS:**

- disposable product
- intended for external use
- sterile product

- 7 patches in separate sachets in three sizes:
  2 pcs size 4,4 cm x 6,9 cm
  3 pcs size 2 cm x 6 cm
- 2 pcs size 3 cm x 6 cm
- product label

- A thick layer cushions the pressure exerted on the blister providing immediate pain relief
- Polyurethane coating protects against moisture penetration
- Beige color to make the patch less noticeable during use
- One set contains 7 patches
- Ensures the quick healing of blisters

- 3 sizes for a better fit
- Comfortable, hygienic use each patch comes in a separate sachet
- 🔇 Elastic, so it fits perfectly to the skin
- Ideal for active people