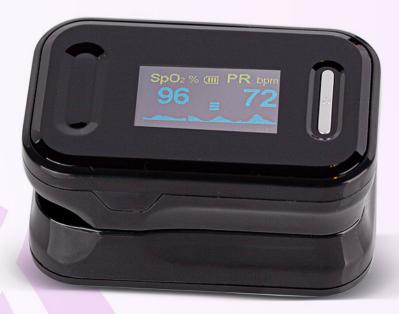

## **PULSE OXIMETER DEPAN MODEL YK-81C**

### INTENDED USE:

Product designed for non-invasive blood saturation and heart rate measurement. With its small size, low power consumption and user-friendly interface, the finger pulse oximeter is a perfect device for monitoring oxygen saturation levels in hemoglobin. Simply insert your finger into the photoelectric sensor for a quick measurement that can be read off the OLED screen.

#### **PRODUCT CHARACTERISTICS:**

- pulse oximeter for people with respiratory diseases, heart diseases, hypertension or diabetes
- pulse oximeter monitoring is also recommended for people who work or play sports at high altitudes and for pregnant women

- finger pulse oximeter DEPAN YK-81C
- neck lanyard
- AAA alkaline battery 1,5V x 2 pcs
- user manual

- Battery level indicator protects against the device suddenly turning off
- Easy to use
- Easy-to-read large colour display
- Low power consumption, up to 50 hours of battery life
- Compact size
- Auto power-off after 8 seconds of inactivity

- Quick measurement of blood saturation as a percentage - the result appears automatically within seconds
- Display of measurement results possible from 4 sides (upwards, downwards, right side, left side)
- Graphic representation of the heart rate
- Alarm function