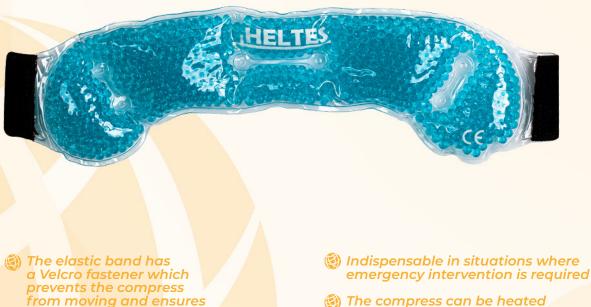

- gel compress
- product label

- The elastic band has a Velcro fastener which prevents the compress from moving and ensures that it fits any knee size
- The flexibility and shape of the compress means that it can be applied to the knee and different parts of the body
- Perfect for home, travel and work

- The ergonomic design of the compress does not restrict movement while walking
- Indispensable in situations where emergency intervention is required
- The compress can be heated in a microwave