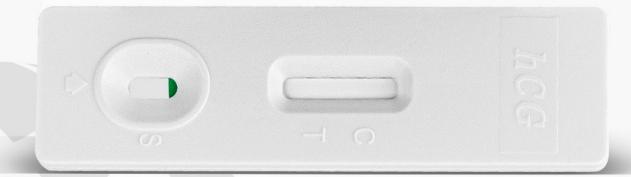

## HCG PREGNANCY TEST

## INTENDED USE:

Early pregnancy diagnosis at home. The concentration of chorionic gonadotropin hormone (HCG) in non-pregnant women is usually 50 mlU/mL. As pregnancy progresses, its concentration rises to 25 mlU/mL or higher. After missed menstruation, the urinary HCG concentration is about 100 mlU/ml, reaching a maximum of 100 000 - 200 000 mlU/ml. This hormone is produced during pregnancy by the embryo and then by the placenta. A pregnancy test can detect chorionic gonadotropin in urine. The test line contains antibodies that react with the hormone. If the HCG hormone reaches a membrane sensitivity of 10 mlU/mL or higher, a coloured line appears on the test. The absence of a colored line suggests a negative result.

#### **PRODUCT CHARACTERISTICS:**

- product for self-testing
- disposable
- for external use only

- sachet with 1 test cassette and moisture absorber
- 1 urine container
- -1 pipette/dropper
- user manual

- Duick results within 5 minutes
- High accuracy >99%
- Product certified in the Polish Notified Body
- Designed for self-testing

- Easy to use just 2-3 drops of urine are enough
- 🔇 Result is easy to interpret
- High sensitivity of 10 mIU/ml allows the detection of pregnancy as early as 5-7 days after conception