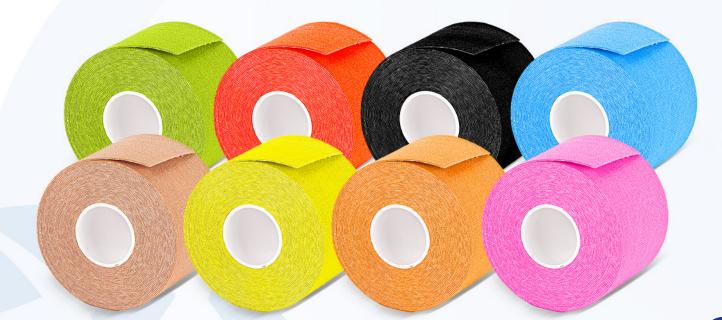

## **KINESIOLOGY TAPE**

## INTENDED USE:

The product is designed to support the treatment of injuries and pain, reduce inflammation, hematomas and lymphedema. In addition, it supports muscle function and protects them from overexertion, stabilizes joints, and prevents cramps.

## **PRODUCT CHARACTERISTICS:**

- tape wound on a spool
- dimensions: 5 cm x 5 m
- stretches in both directions up to 170%
- resembles human skin in weight and thickness
- breathable
- waterproof
- latex free

- kinesiology tape on a spool
- user manual

- Protection, healing, comfort, regeneration
- Used by professional athletes as well as amateurs, it is also widely used in orthopedics and rehabilitation
- 🔇 Easy to cut, does not fray
- High quality material

- Thanks to hypoallergenic adhesive, it does not cause skin irritation, perfectly adheres to the body fulfilling its purpose
- Available in various colours
- Perfect for sore muscles, tendons and ligaments