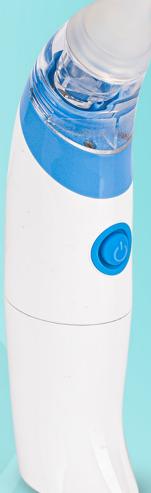

## **BATTERY-OPERATED NASAL ASPIRATOR**

## INTENDED USE:

The product is designed to remove nasal discharge in order to clear congestion and make it easier to breathe. A valuable tool in the treatment of upper respiratory tract infections. Regular extraction of excess nasal mucus helps maintain hygiene and prevents the spread of infection.

#### **PRODUCT CHARACTERISTICS:**

- the design of the product allows it to be positioned in an upright position
- quiet operation, no stress for the child
- no additional filters required
- safe to use
- waterproof

#### Perfect for removing nasal congestion in children, disabled people and the elderly

- Two silicone tips for children and adults
- Convenient Start / Stop button
- The safe shape of the tip prevents the aspirator from being inserted too deeply and does not cause irritation
- Facilitates breathing, eating and sleeping

- Perfect for both home and travel use
- Quick, effective operation
- Easy to keep clean and empty the collection cup
- The ergonomic design ensures a secure grip and prevents the device from being knocked out of your hand during use