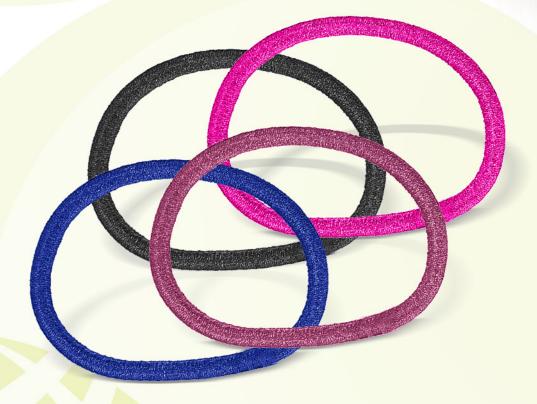

## **ANTI-LICE HAIR BANDS**

### INTENDED USE:

The product is intended for children and adults in order to prevent lice infestation. It is not a treatment for lice.

#### **PRODUCT CHARACTERISTICS:**

- for external use only
- pesticide-free
- non-toxic

#### PACKAGE CONTENTS:

- hair bands x 4 pcs

- The hair bands are soaked in a unique composition of 100% natural essential oils
- Perfect for kindergartens, schools, camps, excursions, sports activities
- The hair band provides protection for 5 to 7 days
- Each band is packed separately
- No skin irritation

- The hair is protected by a scent emitted by the bands that repels parasites, but is pleasant to humans
- Effective and discreet protection against lice
- The product is designed for children from the age of one and adults
- Each pack contains 4 hair bands in 4 different colours