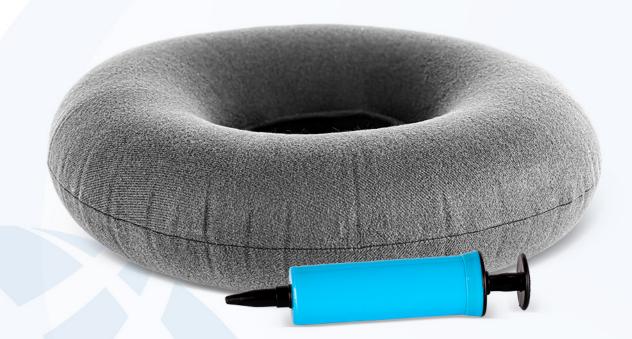

## **MEDICAL AIR CUSHION**

## INTENDED USE:

Prevents pressure sores and provides relief from existing sores. Perfect for women in the postpartum period. Relieves pain after hemorrhoid surgery. Facilitates the healing of wounds. It works well for people with a sedentary lifestyle.

## PRODUCT CHARACTERISTICS:

- reusable
- for external use only

- cushion x 1 pc.
- pump x l pc.
- product label

- The opening in the middle of the cushion helps relieve pressure on the painful area and prevents it from getting worse
- Helps to improve blood circulation, relaxes muscles and reduces pain
- For therapeutic, rehabilitative and preventive applications
- For home or clinical use
- Made of soft plush, available in several colours