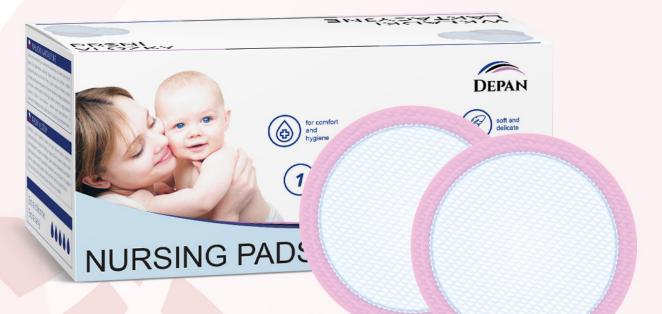

# NURSING PADS

### INTENDED USE:

Ultra absorbent nursing pads designed for breastfeeding mothers. They keep your nipples dry, absorb excess milk, and prevent underwear and clothes from getting dirty.

#### **PRODUCT CHARACTERISTICS:**

- packaged in a convenient two-pack plastic bag
- changing the pad at least once a day is recommended
- safe to use
- disposable product

- nursing pads: 60 pcs (30 plastic bags with 2 pads each)
- product label

- Made of soft fiber, so it does not cause skin irritation
- I thin but highly absorbent
- They have a self-adhesive layer which prevents the pad from moving in the bra, the adhesive does not leave a trace on the underwear
- Comfort and hygiene when breastfeeding
- Ideal for normal and special breastfeeding bras
- Milk-proof backing prevents leaking