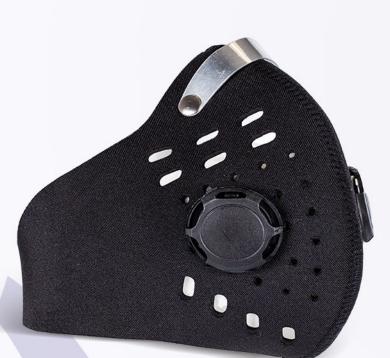

## Filtering half mask HELBO Neoprene Mask FFP1 NR

## INTENDED USE:

The HELBO FFPI NR Neoprene Mask protects against air pollutants in the form of dust, fumes and mist, provided that their concentration in the air does not exceed 4 x TLV (threshold limit value). The mask is made of flexible and durable neoprene. The product fits tightly to the shape of the face and the circumference of the head. It has two exhalation valves that effectively exhaust moisture, exhaled air and carbon dioxide. The non-woven fabric used in HELBO replaceable filters prevents contaminants from entering the lungs. The filter also stops harmful dust (PM 2,5 and PM 10).

### PRODUCT CHARACTERISTICS:

 perfect for everyday use (on strolls, on the way to work or school) as well as for outdoor activities (for runners, cyclists, skiers and Nordic Walking fans)

- filtering half mask
- Helbo replaceable filter x 1 pc.
- user manual

- Tested by the Central Institute for Labour Protection - National Research Institute
- EC type examination certificate
- Confirmed product conformity with EN 149:2001+A1:2009 requirements
- Aluminum nose piece allows for a snug fit
- A long Velcro strap allows for easy adjustment

- Comfortable breathing due to large air openings
- W Two valves make it easy to exhale
- Full protection is provided by a high-quality replaceable filter
- Replaceable filters can be purchased separately in case of wear
- Available in various colours