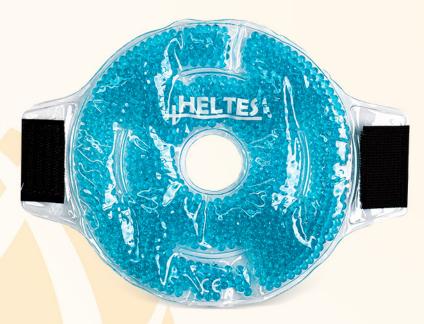

## **HOT & COLD GEL COMPRESS - KNEE COMPRESS**

### INTENDED USE:

Reusable product designed to apply hot or cold therapy. Indispensable for cartilage, joint capsule and meniscus injuries.

Cold therapy:

- relieves pain by locally lowering body temperature
- used for bruises, swelling, neuralgic pains, sports injuries, burns, dislocations and strains.

Helpful in post-operative convalescence

Hot therapy:

- brings relief by local diastolic effect (warming up the body)
- used for contractures, rheumatic pains, muscular pains, myositis and rheumatoid tendonitis (unless cold therapy has been indicated)

### **PRODUCT CHARACTERISTICS:**

- safe, non-toxic gel in a sealed pouch heats/cools quickly
- flexible gel balls give off the accumulated cold or heat for a long time
- gel in the form of balls gives the compress an interesting appearance
- the compress retains flexibility even after freezing

- gel compress
- product label

- The elastic band has a Velcro fastener which prevents the compress from moving and ensures that it fits any knee size
- The flexibility and shape of the compress means that it can be applied to the knee and different parts of the body
- Perfect for home, travel and work

- The ergonomic design of the compress does not restrict movement while walking
- Indispensable in situations where emergency intervention is required
- The compress can be heated in a microwave