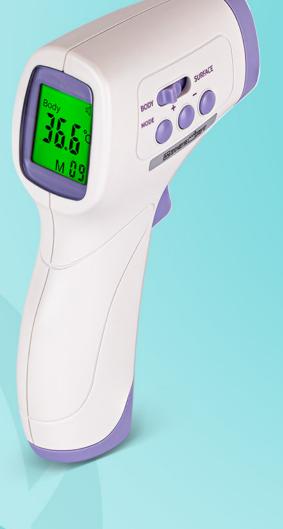

## **MULTIFUNCTIONAL NON-CONTACT THERMOMETER**

### INTENDED USE:

The product is designed to measure the body temperature of children and adults. It does not require direct body contact. It also has a surface temperature measurement function. For home or clinical use.

### **PRODUCT CHARACTERISTICS:**

- measuring distance 3-5 cm
- temperature calibration possible
- possibility to change the temperature scale from °C to °F
- low battery indicator
- automatic power-off after 15 seconds of inactivity
- 24-month warranty
- possibility to set alarm value
- setting on/off beep sound

#### Memory for 99 measurements, automatic data saving

- 🔇 Precise measurement
- Colour LCD display indicating temperature level (green, orange, red)
- 2 measurement modes: body, surface

Particularly convenient for measuring temperature while the child is asleep, as well as anywhere else where distance and hygiene are important

- Quick operation measurement is a matter of seconds
- Ergonomic shape facilitates a firm grip

**MEDICAL EQUIPMENT** 