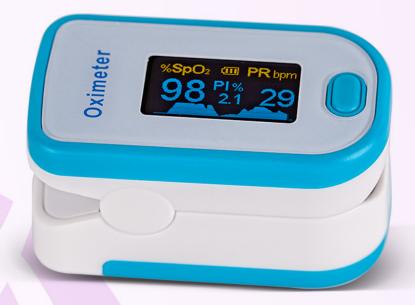

## **PULSE OXIMETER DEPAN MODEL M130**

## INTENDED USE:

Product designed for non-invasive blood saturation and heart rate measurement. With its small size, low power consumption and user-friendly interface, the finger pulse oximeter is a perfect device for monitoring oxygen saturation levels in hemoglobin. Simply insert your finger into the photoelectric sensor for a quick measurement that can be read off the OLED screen.

## PRODUCT CHARACTERISTICS:

- pulse oximeter for people with respiratory diseases, heart diseases, hypertension or diabetes
- pulse oximeter monitoring is also recommended for people who work or play sports at high altitudes and for pregnant women

- finger pulse oximeter DEPAN M130
- neck lanyard
- AAA alkaline battery 1,5V x 2 pcs
- user manual

- Battery level indicator protects against the device suddenly turning off
- Easy to use
- Easy-to-read large colour display
- Low power consumption, up to 50 hours of battery life
- Auto power-off after 8 seconds of inactivity

- Quick measurement of blood saturation as a percentage - the result appears automatically within seconds
- Compact size
- Display of measurement results possible from 4 sides (upwards, downwards, right side, left side)
- Graphic representation of the heart rate