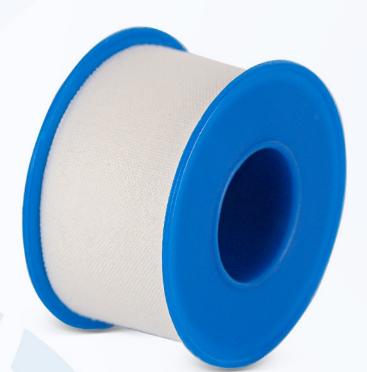

## **ADHESIVE FABRIC TAPE**

### INTENDED USE:

The product is intended for external use - it is used to fix dressings, drains, tubes. Perfect also for marking and labeling medical devices, tubes, etc.

## **PRODUCT CHARACTERISTICS:**

- spool with ring for protection against dirt
- dimensions: 5 m x 2.5 cm
- disposable product
- does not stretch in any direction

## PACKAGE CONTENTS:

- fabric adhesive tape on a spool

- () Wide range of applications
- Water resistant
- () Ensures freedom of movement
- Easy sectioning without scissors
- Provides adequate air circulation to promote wound healing
- Safe non-irritating acrylic adhesive
- 100% cotton
- Strong, durable with very good adhesion